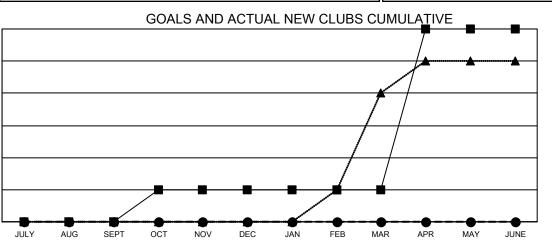

## GAT MONTHLY MEMBERSHIP PROGRESS REPORT

Multiple District 202

LOCATION: NEW ZEALAND

Results as of: 3/31/2022

| Clubs         |               |             |               | Members               |                           |                         |                                                    |  |
|---------------|---------------|-------------|---------------|-----------------------|---------------------------|-------------------------|----------------------------------------------------|--|
|               | RESULTS FOR   | R 2021-2022 |               | RESULTS FOR 2021-2022 |                           |                         |                                                    |  |
| QUARTER       | NEW CLUB GOAL | NEW CLUBS   | DROPPED CLUBS | QUARTER               | MEMBER GROWTH NET<br>GOAL | MEMBER GROWTH<br>ACTUAL | DROPPED<br>MEMBERS ACTUAL<br>(including transfers) |  |
| JULY/AUG/SEPT | - 0           | 0           | 5             | JULY/AUG/SE           | PT 128                    | 180                     | 165                                                |  |
| OCT/NOV/DEC   | 1             | 0           | 3             | OCT/NOV/DEC           | c 123                     | 162                     | 268                                                |  |
| JAN/FEB/MAR   | 0             | 0           | 4             | JAN/FEB/MAR           | 157                       | 84                      | 184                                                |  |
| APR/MAY/JUNE  | 5             | 0           | 0             | APR/MAY/JUN           | IE 257                    | 0                       | 0                                                  |  |