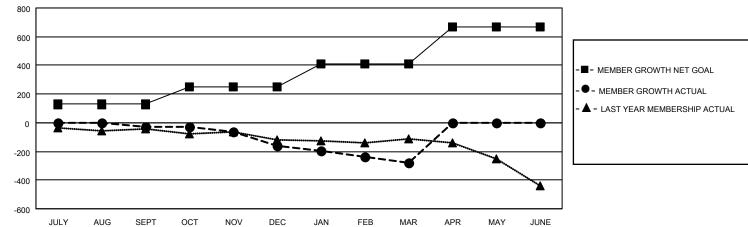

## GAT MONTHLY MEMBERSHIP PROGRESS REPORT

Multiple District 202

LOCATION: NEW ZEALAND

Results as of: 3/31/2022

| Clubs         |               |             |               | Members               |                           |                         |                                                    |  |
|---------------|---------------|-------------|---------------|-----------------------|---------------------------|-------------------------|----------------------------------------------------|--|
|               | RESULTS FOR   | R 2021-2022 |               | RESULTS FOR 2021-2022 |                           |                         |                                                    |  |
| QUARTER       | NEW CLUB GOAL | NEW CLUBS   | DROPPED CLUBS | QUARTER               | MEMBER GROWTH NET<br>GOAL | MEMBER GROWTH<br>ACTUAL | DROPPED<br>MEMBERS ACTUAL<br>(including transfers) |  |
| JULY/AUG/SEPT | - 0           | 0           | 5             | JULY/AUG/SE           | PT 128                    | 180                     | 165                                                |  |
| OCT/NOV/DEC   | 1             | 0           | 3             | OCT/NOV/DEC           | c 123                     | 162                     | 268                                                |  |
| JAN/FEB/MAR   | 0             | 0           | 4             | JAN/FEB/MAR           | 157                       | 84                      | 184                                                |  |
| APR/MAY/JUNE  | 5             | 0           | 0             | APR/MAY/JUN           | IE 257                    | 0                       | 0                                                  |  |